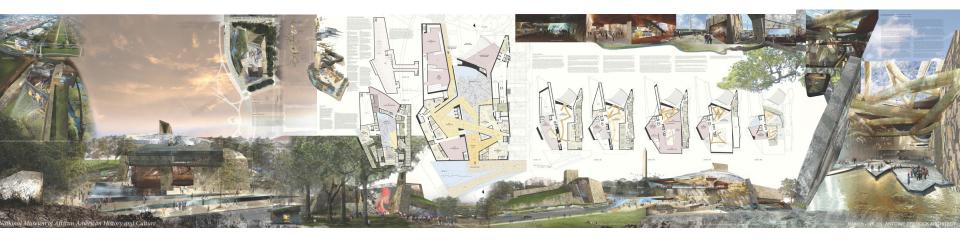

#### NATIONAL AFRICAN AMERICAN MUSEUM OF HISTORY AND CULTURE COLLAGE

Washington DC 2009 request for proposal research team coordination 12'x5' collage development

#### NATIONAL AFRICAN AMERICAN MUSEUM OF HISTORY AND CULTURE COMPETITION BOARDS

competition team/production: architectural renderings, 7 board development + graphic support interview presentation

ANTOINE PREDOCK ARCHITECT PC in collaboration with Curt Moody of Moody-Nolan, Executive Architect