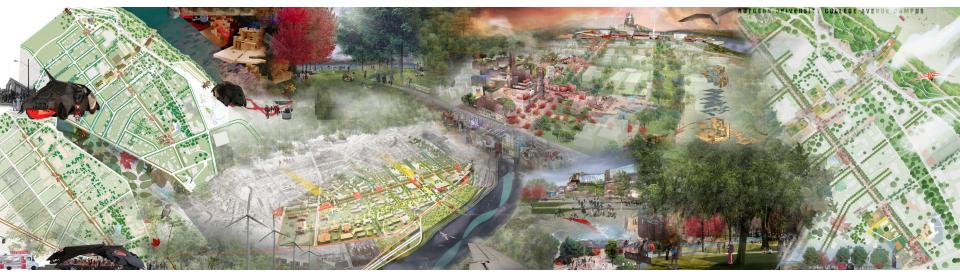

## RUTGERS COLLEGE AVE CAMPUS COLLAGE

New Brunswick, New Jersey 2006 request for proposal project research + 12'x5' collage development

## RUTGERS COLLEGE AVE CAMPUS COMPETITION BOARDS

competition team/production: rendering assistant + graphic support