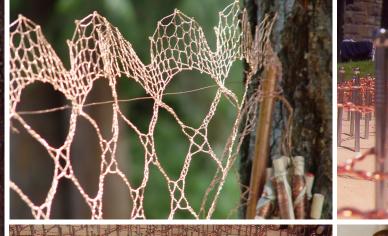

| - | -  | -  |
|---|----|----|
|   | -  | -0 |
|   | -1 |    |

soap dish . 2013– manufactured by Westbund West

FAIRHAVEN COLLEGE

Blue 100% cotton yarn hand-dyed ikat weaving

caught

poncho constructed of two layers of green industrial fishing net with hand worked blue + pink linen bobbin lace, accented with bobbins.