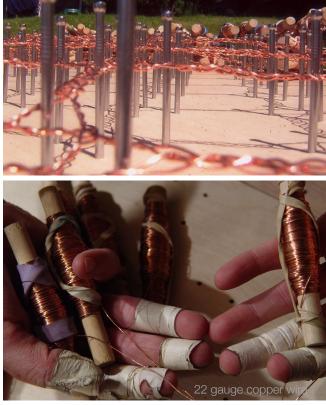

## Light Box

2016 electricity can kill you CFA Downtown

*it's a bit like this* 2016 in collaboration with Lara Goldmann No Signal; co-curation with Mary Tsiongas CFA Downtown

Our collaborative installation included 5 high contrast black and white and 2 color videos on small LCD screens immersed in the blue light of projectors without a source.

The sound piece fluctuated between anticipation and play. Each of the elements addressed expectancy, repetition, and potential discomfort.

*it's a bit like this* 2016 Video Stills

*it's a bit like this* 2016 Video Stills