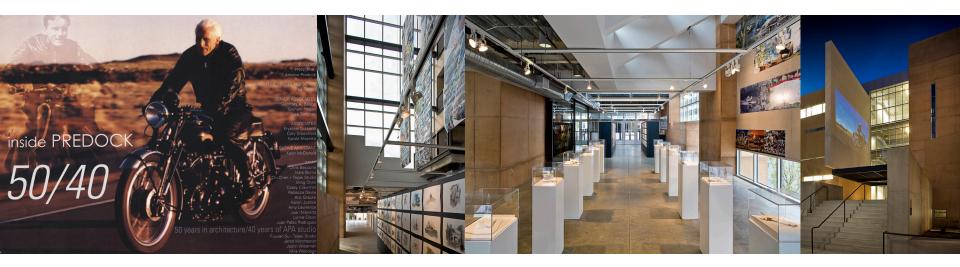

inside PREDOCK 50/40

Larry & Dorothy Rainosek Family Gallery UNM School of Architecture and Planning Albuquerque, New Mexico 2007

Inaugural show dedicated to Antoine Predock's 50 years in architecture and 40 years of Antoine Predock Architect

Curator: Mira Woodson