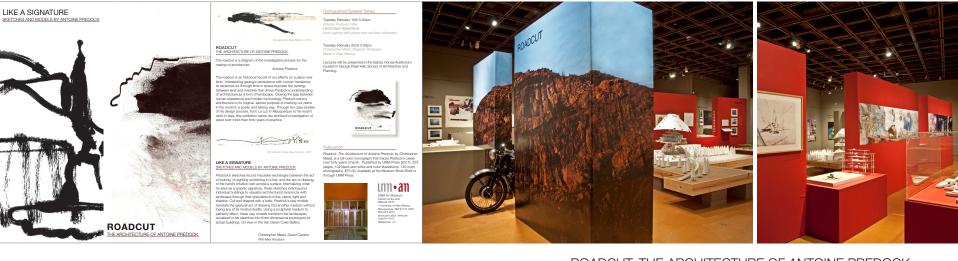

## ROADCUT: THE ARCHITECTURE OF ANTOINE PREDOCK LIKE A SIGNATURE: SKETCHES AND MODELS BY ANTOINE PREDOCK

University of New Mexico Art Museum Albuquerque, New Mexico January 28 to July 15, 2011

Guest Curator: Christopher Mead with Mira Woodson