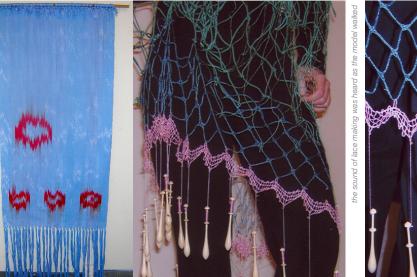

| - | -  | -  |
|---|----|----|
|   | -  | -0 |
|   | -1 |    |

soap dish . 2013– manufactured by Westbund West

FAIRHAVEN COLLEGE

Blue 100% cotton yarn hand-dyed ikat weaving

caught

poncho constructed of two layers of green industrial fishing net with hand worked blue + pink linen bobbin lace, accented with bobbins.

Textiles are an outlet for personal and cultural narratives. I am studying these soft stories; stories that are told in and on fabric. I want to learn about material culture through textile creation and utilization. I want the mix of hands-on skills with historical and contemporary exploration of cultural textile traditions in order to develop a strong ear for hearing and creating narratives in different textile media.