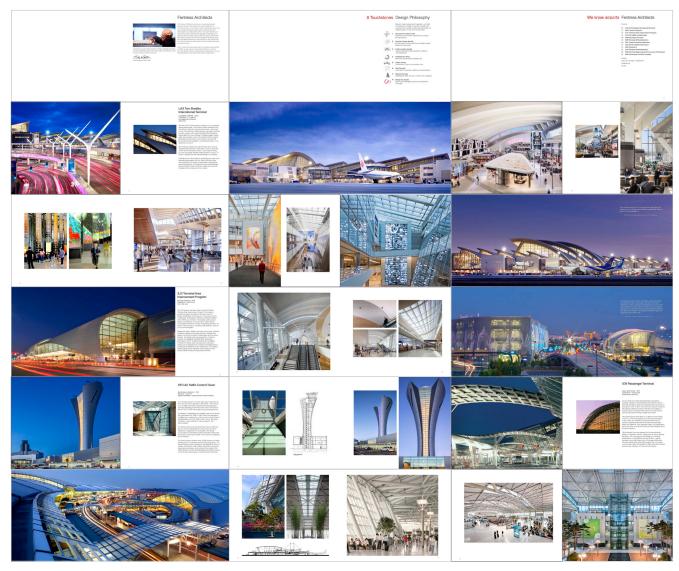

#### Sector brochures 2018-2020 FENTRESS ARCHITECTS

Reverie honors the power of friendship to transform darkness into light, the mundane into the magical. This is a story of two friends embarking on day trips to escape the spiraling political, social and environmental climate. Drawn to aging and technological infrastructure set in the sublime New Mexico landscape, they conjure up a world where technology and nature coexist in harmony. They finally turn their attention back to the city, and use design as an act of defiance and a reclamation of hope.