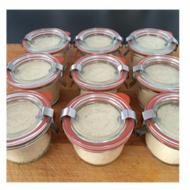

to revisit

*letting go* 2015 Westbund West

I produce small batch Garlic Finishing Salt and Double Red. Russian Red Garlic sourced from El Bosque Garlic Farm and Chimayo Red Chile from New Mexico.

## Finishing Salt 2014– label design by Kobold Studios

OPENING NIGHT: SATURDAY, JANUARY 31

PREVIEW: 5-6pm