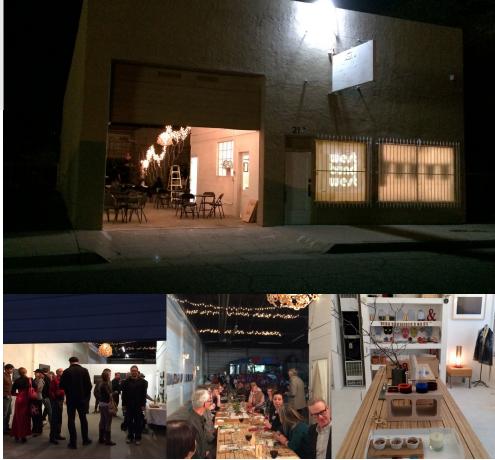

## Finishing Salt 2014– label design by Kobold Studios

OPENING NIGHT: SATURDAY, JANUARY 31

PREVIEW: 5-6pm

#### Curators' Tour for Friends of 516 ARTS

Get a private, preview walk-through tour of the exhibition from the curators, meet the artists. get first pick of the array of work for sale in the expanded gift shop, and get there before the crowds! The nonprofit 516 ARTS relies on support from community members like you, so help make it all happen by joining the Friends of 516 ARTS today at: www.516arts.org/join

DANCE PERFORMANCE 6:30pm & 7:30pm

APRIL

#### Dance in the Window:

Choreographed by Lisa Nevada for this exhibition, the performance explores how bodies use the ground beneath to create designs in space that rely on a sturdiness to embody the freedom of the snace above It features dancers from the UNM Dance Program, and takes place twice during the opening reception in the window and on the stairs of 516 ARTS.

#### Lisa Nevada & UNM Dancers

Around the corner from 516 ARTS, architect Bruce Warren Davis is featured with a onenight only, pop-up satellite installation that nvestigates space and embraces limitations. He asks, "In this space, with this bit of stuff. what can I do?" at Central Features, 109 5<sup>th</sup> St. SW www.centralfeatures.com

SATELLITE EVENT:

Pop-Up Installation:

Bruce Warren Davis

6-8pm

Celebrating Albuquerque's contemporary Art, Design and Architecture for the citywide collaboration On the Map: Unfolding Albuquerque Art + Design