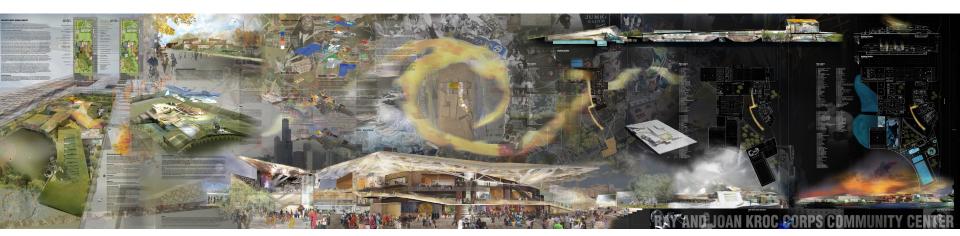

#### CHICAGO RAY AND JOAN KROC COMMUNITY CENTER COMPETITION BOARDS

Chicago, Illinois 2005 competition team/production: rendering assistant + graphic support

FLYWAY Albuquerque, NM 2009 renderings

artist Robert Wilson land art winning competition boards for the City of Albuquerque project manager and physical model Kenji Kondo 3D model and renderings Karole Mazeika