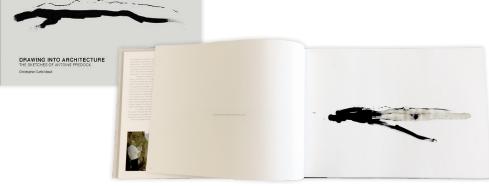

## DRAWING INTO ARCHITECTURE: THE SKETCHES OF ANTOINE PREDOCK

University of New Mexico Press Albuquerque, New Mexico 2016

Editor: Christopher Mead Book Design: Mira Woodson

## DRAWING INTO ARCHITECTURE: SKETCHES AND MODELS BY ANTOINE PREDOCK

The Albuquerque Museum of Art and History Albuquerque, New Mexico Jun 25, 2016 to Oct 2, 2016

Guest Curator: Christopher Mead + Mira Woodson