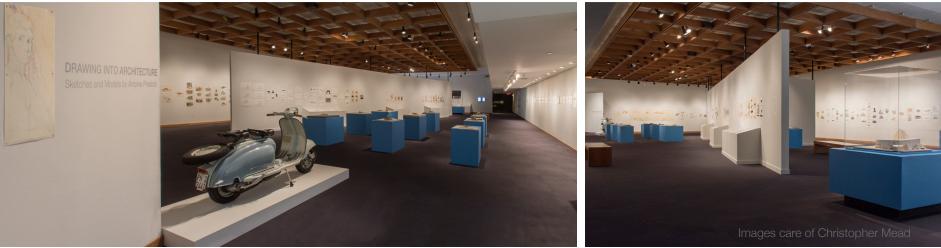

## DRAWING INTO ARCHITECTURE: THE SKETCHES OF ANTOINE PREDOCK

University of New Mexico Press Albuquerque, New Mexico 2016

Editor: Christopher Mead Book Design: Mira Woodson

## DRAWING INTO ARCHITECTURE: SKETCHES AND MODELS BY ANTOINE PREDOCK

The Albuquerque Museum of Art and History Albuquerque, New Mexico Jun 25, 2016 to Oct 2, 2016

Guest Curator: Christopher Mead + Mira Woodson