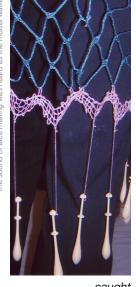

| - | -  | -  |
|---|----|----|
|   | -  | -0 |
|   | -1 |    |

soap dish . 2013– manufactured by Westbund West

FAIRHAVEN COLLEGE

Blue 100% cotton yarn hand-dyed ikat weaving

caught

poncho constructed of two layers of green industrial fishing net with hand worked blue + pink linen bobbin lace, accented with bobbins.