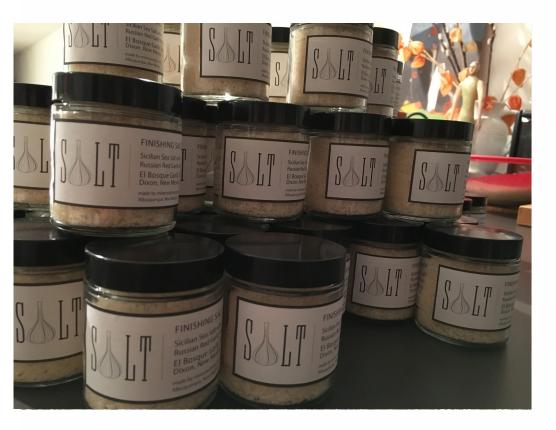

to revisit

*letting go* 2015 Westbund West

I produce small batch Garlic Finishing Salt and Double Red. Russian Red Garlic sourced from El Bosque Garlic Farm and Chimayo Red Chile from New Mexico.

## Finishing Salt 2014– label design by Kobold Studios

OPENING NIGHT: SATURDAY, JANUARY 31

PREVIEW: 5-6pm