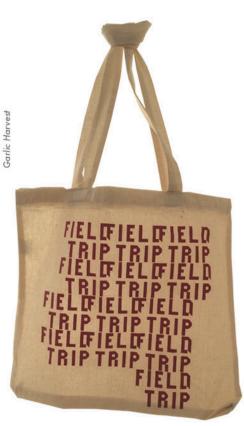

# FIELGTRip

Out in the field, be back soon!

FIELD TRIP 2013-

Life is full of field trips - take a tote

|         | Central de la companya | <u>*</u>       |                             |              |                                                                                                                                                                                                                                                                                                                                                         |              |                     | 22 D        |                                  | <u> </u>    |
|---------|------------------------------------------------------------------------------------------------------------------|----------------|-----------------------------|--------------|---------------------------------------------------------------------------------------------------------------------------------------------------------------------------------------------------------------------------------------------------------------------------------------------------------------------------------------------------------|--------------|---------------------|-------------|----------------------------------|-------------|
| Ĵ,      |                                                                                                                  | 臣              | $\mathcal{F}_{\mathcal{A}}$ | 品            |                                                                                                                                                                                                                                                                                                                                                         | 品            |                     | 臣           | $\hat{\boldsymbol{\beta}}_{i,j}$ | 18)<br>1    |
| 얈       | 14<br>1967                                                                                                       | <u>13</u> 21   |                             | 12           |                                                                                                                                                                                                                                                                                                                                                         | <u> 22</u>   |                     | 12          |                                  | 122         |
|         | ŁŻĀ                                                                                                              | <u>r</u> H     | <u>o se s</u>               | 報告 (         | <u>o se </u>                                                                                                                                                                                                                                                                                                                                            | #7: X        | ∎¥%i                |             | <u>e</u> th                      |             |
| ∎<br>88 |                                                                                                                  | 혦븭             | □\$2.00<br>5.8552           | 11           | <b>国会議</b><br>58500                                                                                                                                                                                                                                                                                                                                     |              | <b>日に用</b><br>58500 | 鱦           | <b>日に新</b><br>2850               |             |
| 2,      | 52                                                                                                               | Πi             | 2.50                        | ЯŲ,          |                                                                                                                                                                                                                                                                                                                                                         | ЧR і         |                     | TT,         | 617                              |             |
| Å       |                                                                                                                  | ĺЙ.            | 2010<br>1125                | 18           | 22/07/<br>11/25/                                                                                                                                                                                                                                                                                                                                        | 12           | 9967<br>11976       | Ð.          | Sung<br>Data                     | 18          |
|         |                                                                                                                  | 24<br>24       |                             |              |                                                                                                                                                                                                                                                                                                                                                         |              |                     |             |                                  |             |
| ŝ       | 64                                                                                                               | ų,             | <b>3</b> 3                  |              |                                                                                                                                                                                                                                                                                                                                                         |              |                     |             | 9 - S                            | 13          |
| 籃       |                                                                                                                  | Į St           | <u> </u>                    | 121          | <u> </u>                                                                                                                                                                                                                                                                                                                                                | 121          |                     | 121         | 63 P                             | 121         |
|         | 23ø                                                                                                              | $(\mathbf{H})$ | ■23                         | ##*!         | <b>∎</b> ₹3                                                                                                                                                                                                                                                                                                                                             | ##2          | ∎ž%i                | <b>1</b> 23 | <b>₽</b> ₹%                      |             |
|         |                                                                                                                  | 䌹믱             |                             | 驲            |                                                                                                                                                                                                                                                                                                                                                         | 卿            |                     | 卿           |                                  | 部長          |
| 2       | 17                                                                                                               | Πü             | 2.52                        | $\mathbf{R}$ |                                                                                                                                                                                                                                                                                                                                                         | Ш.           | 6.52                | Π.          | 677                              |             |
| 3       | (1)<br>5 4 7<br>5 4 7                                                                                            | μų.            | 33.52<br>国际名                | 护            | 33.00<br>国际公                                                                                                                                                                                                                                                                                                                                            | 10           | 936023<br>1112-36   | Ð.          | 99.000<br>111.200                | 18          |
|         |                                                                                                                  | 2              |                             |              |                                                                                                                                                                                                                                                                                                                                                         |              |                     |             |                                  |             |
|         |                                                                                                                  | 45             |                             |              |                                                                                                                                                                                                                                                                                                                                                         |              |                     |             |                                  |             |
| 5       |                                                                                                                  | Į SI           |                             | 121          |                                                                                                                                                                                                                                                                                                                                                         |              |                     | 16          |                                  | 121         |
|         | 23ø                                                                                                              | <u>12</u>      | <u>083</u>                  | <b>#</b> ₽!  | <u>•</u> 83                                                                                                                                                                                                                                                                                                                                             | 22.          | ■23a                | (P)         | ■234                             |             |
|         | 1                                                                                                                | 纲只             |                             | 匔            |                                                                                                                                                                                                                                                                                                                                                         | 卿            |                     | 卿           |                                  |             |
| Ž,      | 17                                                                                                               | Πü             | 1.50                        | ТĽ.          | 2.52                                                                                                                                                                                                                                                                                                                                                    | ЦŲ.          | 6.52                | TC.         | 6.52                             |             |
|         | (1)<br>2 - 2 - 7<br>2 - 2 - 7                                                                                    | μų.            |                             | <b>1</b> 8.  |                                                                                                                                                                                                                                                                                                                                                         |              | Selare<br>≣i≯te     | Ð.          |                                  | 18          |
|         |                                                                                                                  |                |                             |              |                                                                                                                                                                                                                                                                                                                                                         |              |                     |             |                                  |             |
| 8       | 64                                                                                                               |                |                             |              | e de la come de la come<br>La come de la come de la<br>La come de la | ille:        | 9 A                 |             | $\mathcal{F}_{\mathcal{A}}$      |             |
| 籃       |                                                                                                                  | į۳             |                             | 121          |                                                                                                                                                                                                                                                                                                                                                         |              |                     | 12          |                                  | 19          |
|         | <u>83</u> 7                                                                                                      | <u>1721</u>    | <u>083</u>                  | <b>#</b> ₽!  | <b>∎</b> 23                                                                                                                                                                                                                                                                                                                                             | <b>₹</b> 755 | 023                 |             | <u>0</u> 237                     | <b>ŧ</b> ₽3 |